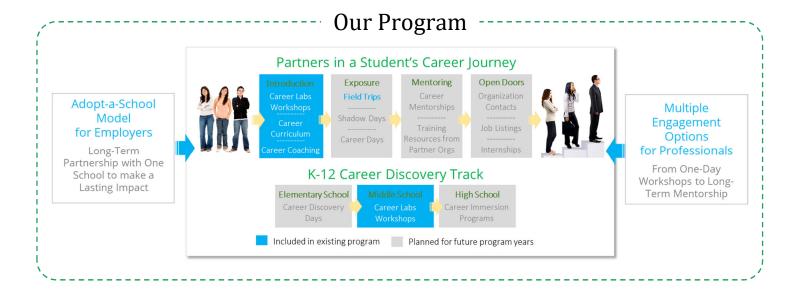

## Career Labs Vision

Career Labs helps students find a vision for a successful career and provides connections and training to make their visions possible. We do this by building partnerships between employers, professionals and schools in communities of need to help students succeed in life

## How You Can Help

How can a student have a dream if they don't know what is possible to dream about? As a Career Labs Corporate Partner, your organization will be a partner to students, schools and parents as an invaluable resource helping students find and achieve their dreams.

## **Corporate Partner Opportunities**

## Funding Partnership Basic Partnership Adopt-a-School ☐ Provide 1 or more Career Lab ☐ Basic Partnership services ☐ Sponsor a Student Workshops per year offered to the adopted school Single workshop • Full 2-semester program Host 1 or more onsite field ☐ Adopt-a-Teacher trips per year ☐ Sponsor a School ☐ Provide employee contacts as Single workshop ☐ Donate to cover basic supplies subject matter experts • Full 2-semester program for 1 school engagement Help the school with Provide employee volunteer ☐ Sponsor program costs fundraising efforts time as after school mentors ☐ Sponsor overhead costs Provide a point of contact for ☐ Provide High School the school and be available Internship opportunities